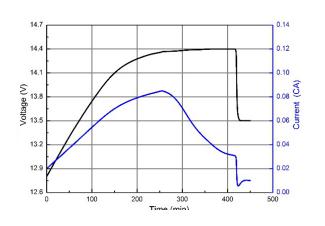

the battery fully charged before using.

#### **DIMENSIONS (mm)**









#### **BATTERY CONSTRUCTION**

7

| Positive plate | Negative Plate | Container | Cover       |
|----------------|----------------|-----------|-------------|
| Lead dioxide   | Lead           | ABS       | ABS         |
| Safety valve   | Terminal       | Separator | Electrolyte |
| Rubber         | Copper         | AGM       | Gel         |

ISO 9001

ISO 14001

**OHSAS 18001** 

Founded in 1990, HUAFU has more than 30 years of experience in producing energy storage Battery. The sales of its gel battery ranks NO.1 in China market for energy storage use.

**HUAFU ENERGY STORAGE** 

Ref: CNJ199020615010



# 6-CNJ-150@10hr Energy Storage Battery

**Maintenance Free Valve Regulated Gel Battery** 

### Charging Curve



#### Self-discharge characteristics (25°C)



#### Cycle Life Vs Depth of Discharge



#### Discharge curve (25°C)



## Charging Voltage Vs Temperature



## **Capacity Vs Temperature**



#### HUAFU ENERGY STORAGE

www.huafubattery.com Email: sales\_export@cnhuafu.com