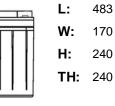

|  |                 |

Т when storing 3 months. Please guarantee the battery fully charged before using.

#### **DIMENSIONS (mm)**









#### **BATTERY CONSTRUCTION**

7

| Positive plate | Negative Plate | Container | Cover       |
|----------------|----------------|-----------|-------------|
| Lead dioxide   | Lead           | ABS       | ABS         |
| Safety valve   | Terminal       | Separator | Electrolyte |
| Rubber         | Copper         | AGM       | Gel         |

ISO 9001

ISO 14001

**OHSAS 18001** 

Founded in 1990, HUAFU has more than 30 years of experience in producing energy storage Battery. The sales of its gel battery ranks NO.1 in China market for energy storage use.

**HUAFU ENERGY STORAGE** 

Ref: CNJ199020615010



# 6-CNJ-150@10hr Energy Storage Battery

**Maintenance Free Valve Regulated Gel Battery** 

### Charging Curve



#### Self-discharge characteristics (25°C)



#### Cycle Life Vs Dept