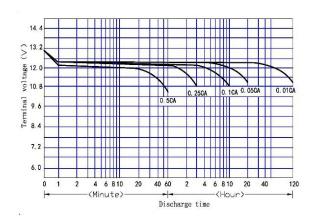

e plate | Negative Plate | Container | Cover       |
|----------------|----------------|-----------|-------------|
| Lead dioxide   | Lead           | ABS       | ABS         |
| Safety valve   | Terminal       | Separator | Electrolyte |
| Rubber         | Copper         | AGM       | Gel         |

ISO 9001

ISO 14001

**OHSAS 18001** 

Founded in 1990, HUAFU has more than 30 years of experience in producing energy storage Battery. The sales of its gel battery ranks NO.1 in China market for energy storage use.

**HUAFU ENERGY STORAGE** 

Ref: CNJ199020615010



# 6-CNJ-150@10hr Energy Storage Battery

**Maintenance Free Valve Regulated Gel Battery** 

### Charging Curve



#### Self-discharge characteristics (25°C)



#### Cycle Life Vs Depth of Discharge



#### Discharge curve (25°C)



## Charging Voltage Vs Temperature



## **Capacity Vs Temperature**



#### HUAFU ENERGY STORAGE

www.huafubattery.com Email: sales\_export@cnhuafu.com