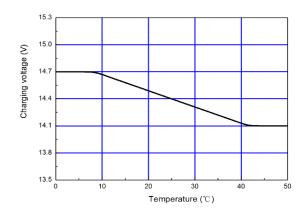

Cover       |
|----------------|----------------|-----------|-------------|
| Lead dioxide   | Lead           | ABS       | ABS         |
| Safety valve   | Terminal       | Separator | Electrolyte |
| Rubber         | Copper         | AGM       | Gel         |

ISO 9001

ISO 14001

**OHSAS 18001** 

Founded in 1990, HUAFU has more than 30 years of experience in producing energy storage Battery. The sales of its gel battery ranks NO.1 in China market for energy storage use.

**HUAFU ENERGY STORAGE** 

Ref: CNJ199020615010



# 6-CNJ-150@10hr Energy Storage Battery

**Maintenance Free Valve Regulated Gel Battery** 

### Charging Curve



#### Self-discharge characteristics (25°C)



#### Cycle Life Vs Depth of Discharge



#### Discharge curve (25°C)



## Charging Voltage Vs Temperature



## **Capacity Vs Temperature**



#### HUAFU ENERGY STORAGE

www.huafubattery.com Email: sales\_export@cnhuafu.com