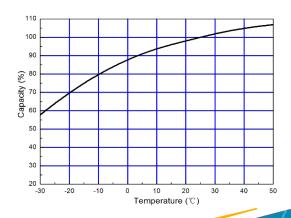

---------------|-----------|-------------|
| Lead dioxide   | Lead           | ABS       | ABS         |
| Safety valve   | Terminal       | Separator | Electrolyte |
| Rubber         | Copper         | AGM       | Gel         |

ISO 9001

ISO 14001

**OHSAS 18001** 

Founded in 1990, HUAFU has more than 30 years of experience in producing energy storage Battery. The sales of its gel battery ranks NO.1 in China market for energy storage use.

**HUAFU ENERGY STORAGE** 

Ref: CNJ199020615010



# 6-CNJ-150@10hr Energy Storage Battery

**Maintenance Free Valve Regulated Gel Battery** 

### Charging Curve



#### Self-discharge characteristics (25°C)



#### Cycle Life Vs Depth of Discharge



#### Discharge curve (25°C)



## Charging Voltage Vs Temperature



## **Capacity Vs Temperature**



#### HUAFU ENERGY STORAGE

www.huafubattery.com Email: sales\_export@cnhuafu.com