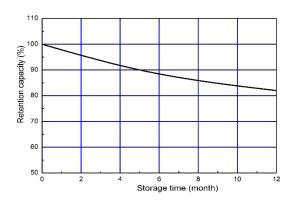

**DIMENSIONS (mm)**









#### **BATTERY CONSTRUCTION**

7

| Positive plate | Negative Plate | Container | Cover       |
|----------------|----------------|-----------|-------------|
| Lead dioxide   | Lead           | ABS       | ABS         |
| Safety valve   | Terminal       | Separator | Electrolyte |
| Rubber         | Copper         | AGM       | Gel         |

ISO 9001

ISO 14001

**OHSAS 18001** 

Founded in 1990, HUAFU has more than 30 years of experience in producing energy storage Battery. The sales of its gel battery ranks NO.1 in China market for energy storage use.

**HUAFU ENERGY STORAGE** 

Ref: CNJ199020615010



# 6-CNJ-150@10hr Energy Storage Battery

**Maintenance Free Valve Regulated Gel Battery** 

### Charging Curve



#### Self-discharge characteristics (25°C)



#### Cycle Life Vs Depth of Discharge



#### Discharge curve (25°C)



## Charging Voltage Vs Temperature



## **Capacity Vs Temperature**



#### HUAFU ENERGY STORAGE

www.huafubattery.com Email: sales\_export@cnhuafu.com